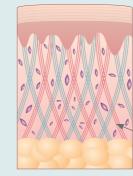

### Anti-Aging

Over the years, our skin loses elasticity and often tends to produce scaly, dry spots or other types of blemishes which make the complexion look pale and minor wrinkles appear more distinct. Thanks to the unique combination of the soothing power of light and the specially designed collagen plus tubes, the Collarium® mon amie gives the sensitive skin back what it has lost over the years, i.e. elasticity, moisture and brilliant attractiveness. Collagen and optionally UV-light - simply twice as good, also for sensitive skin.