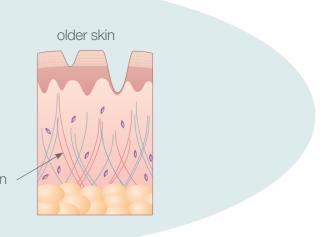

younger skin

collagen

### Anti-Aging

Over the years, our skin loses elasticity and often tends to produce scaly, dry spots or other types of blemishes which make the complexion look pale and minor wrinkles appear more distinct. Thanks to the unique combination of the soothing power of light and the specially designed collagen plus tubes, the Collarium® mon amie gives the sensitive skin back what it has lost over the years, i.e. elasticity, moisture and brilliant attractiveness. Collagen and optionally UV-light - simply twice as good, also for sensitive skin.