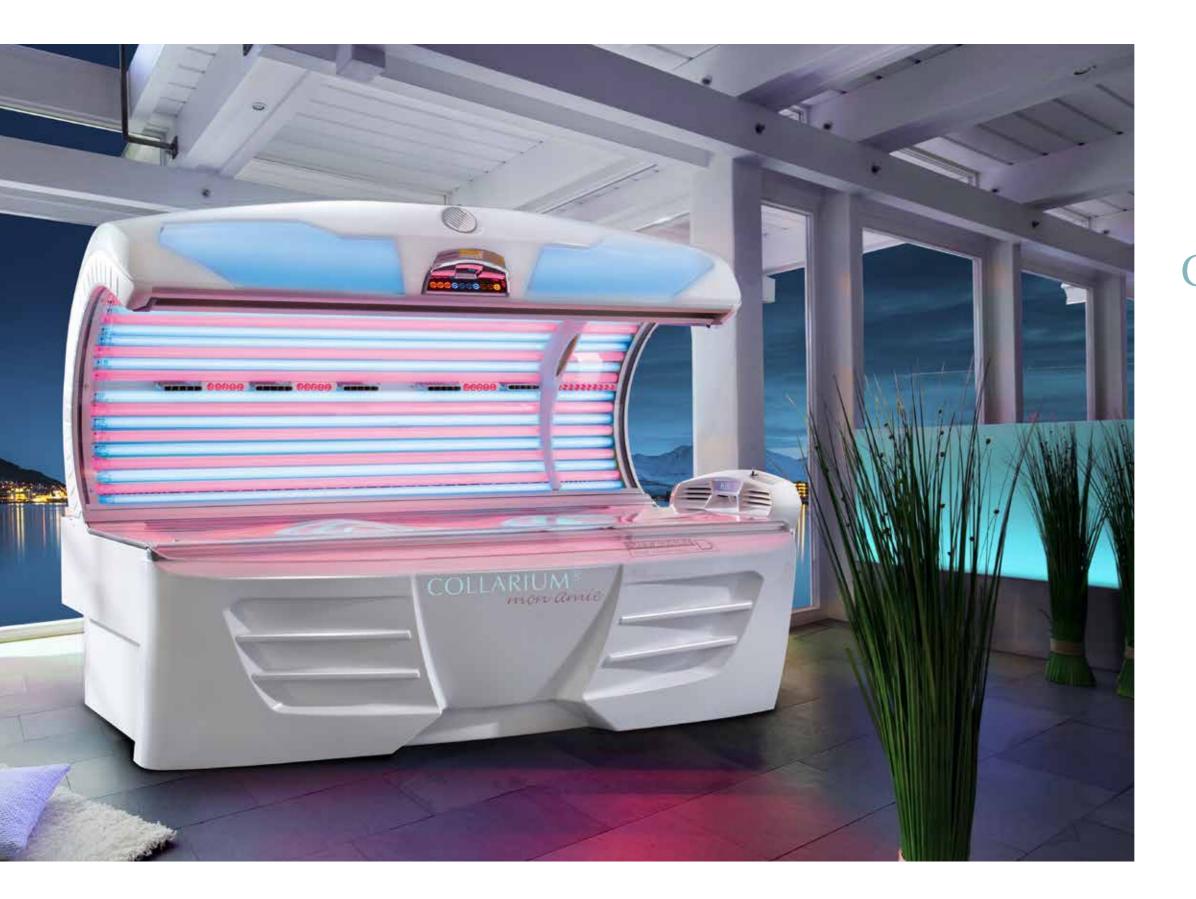

skin measuring sensor





Safety during the tanning session. The patented medical skin measuring sensor determines the skin type. And 90 Ruby-Collagen-Boosters ensure a radiant complexion.



Sun, collagen or both? Thanks to preSelection the customer can choose the program. A well-dosed tanning session in combination with the Ruby-Collagen-Boosters ensures a skin as soft as silk.







individuell

A pure collagen light therapy which can be combined with UV light in 3 different tanning intensities.

### Tower

Use your time to the fullest with the collagen light therapy and the optional vibraNano vibration plate. The combination of fitness and a tanning session at the same time ensures an optimum result.





younger skin



collagen

### Anti-Aging

Over the years, our skin loses elasticity and often tends to produce scaly, dry spots or other types of blemishes which make the complexion look pale and minor wrinkles appear more distinct. Thanks to the unique combination of the soothing power of light and the specially designed collagen plus tubes, the Collarium® mon amie gives the sensitive skin back what it has lost over the years, i.e. elasticity, moisture and bril