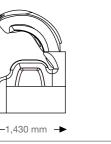

### COLLARIUM® mon amie Tower

| Models                                                                                                                                                                                                                                                                                                                                                                                                                                                                                                                                                                                                                                                                                                  | Series                                             | Models                                                                              |                                             |
|---------------------------------------------------------------------------------------------------------------------------------------------------------------------------------------------------------------------------------------------------------------------------------------------------------------------------------------------------------------------------------------------------------------------------------------------------------------------------------------------------------------------------------------------------------------------------------------------------------------------------------------------------------------------------------------------------------|----------------------------------------------------|-------------------------------------------------------------------------------------|---------------------------------------------|
| Collarium® mon amie individuellCanopy12 x 180 W Collagen-Plus-tube (210 cm)14 x 180 W UV-tube (210 cm)                                                                                                                                                                                                                                                                                                                                                                                                                                                                                                                                                                                                  |                                                    | SUN<br>ON OFFTower Collarium® m26 x 180 W Collagen-Plus-t26 x 180 W UV-tube (190 cr | tube (190 cm)                               |
| Bench8 x 100 W Collagen-Plus-tube (190 cm)8 x 120 W UV-tube (190 cm)Nominal power8200 W (without aircon), 9600 W (with aircon)                                                                                                                                                                                                                                                                                                                                                                                                                                                                                                                                                                          | €nergy                                             | Nominal power: 10500 W                                                              |                                             |
| Unit Dimensions                                                                                                                                                                                                                                                                                                                                                                                                                                                                                                                                                                                                                                                                                         |                                                    | Unit Dimensions                                                                     |                                             |
|                                                                                                                                                                                                                                                                                                                                                                                                                                                                                                                                                                                                                                                                                                         | ed<br>m x 1,440 mm x 1,710 mm<br>x width x height) | <b>closed</b><br>1,405 mm x 1,503 mm x 2,1<br>(length x width x height)             | 190 mm 1,405 mm x 1.96<br>(length x width x |
| O C C C C C C C C C C C C C C C C C C C C C C C C C C C C C C C C C C C C C C C C C C C C C C C C C C C C C C C C C C C C C C C C C C C C C C C C C C C C C C C C C C C C C C C C C C C C C C C C C C C C C C C C C C C C C C C C C C C C C C C C C C C C C C C C C C C C C C C C C C C C C C C C C C C C C C C C C C C C C C C C C C C C C C C C C C C C C C C C C C C C C C C C C C C C C C C C C C C C C C C C C C C C C C C C C C C C C C C C C C C C C C C C C C C C C C C C C C C C C C C C C C C C C C C C C C C C C C C C C C C C C C C C C C C C C C C C C C C C C C C C C C C C C C C C C C C C C C C C C C C C C C C C C C C C C C C C C C C C C C C C C C C C C C C C C C C C C C C C C C C | ← 1,440 mm →                                       |                                                                                     |                                             |
| Optional Features                                                                                                                                                                                                                                                                                                                                                                                                                                                                                                                                                                                                                                                                                       |                                                    | Optional Features                                                                   |                                             |
| aroma airCon                                                                                                                                                                                                                                                                                                                                                                                                                                                                                                                                                                                                                                                                                            | Bluetooth SOUND SYSTEM                             | Bluetooth                                                                           | vibra Nano                                  |
| RC-Booster<br>50 Ruby-Collagen-Boosters                                                                                                                                                                                                                                                                                                                                                                                                                                                                                                                                                                                                                                                                 | ge                                                 | Success package                                                                     |                                             |