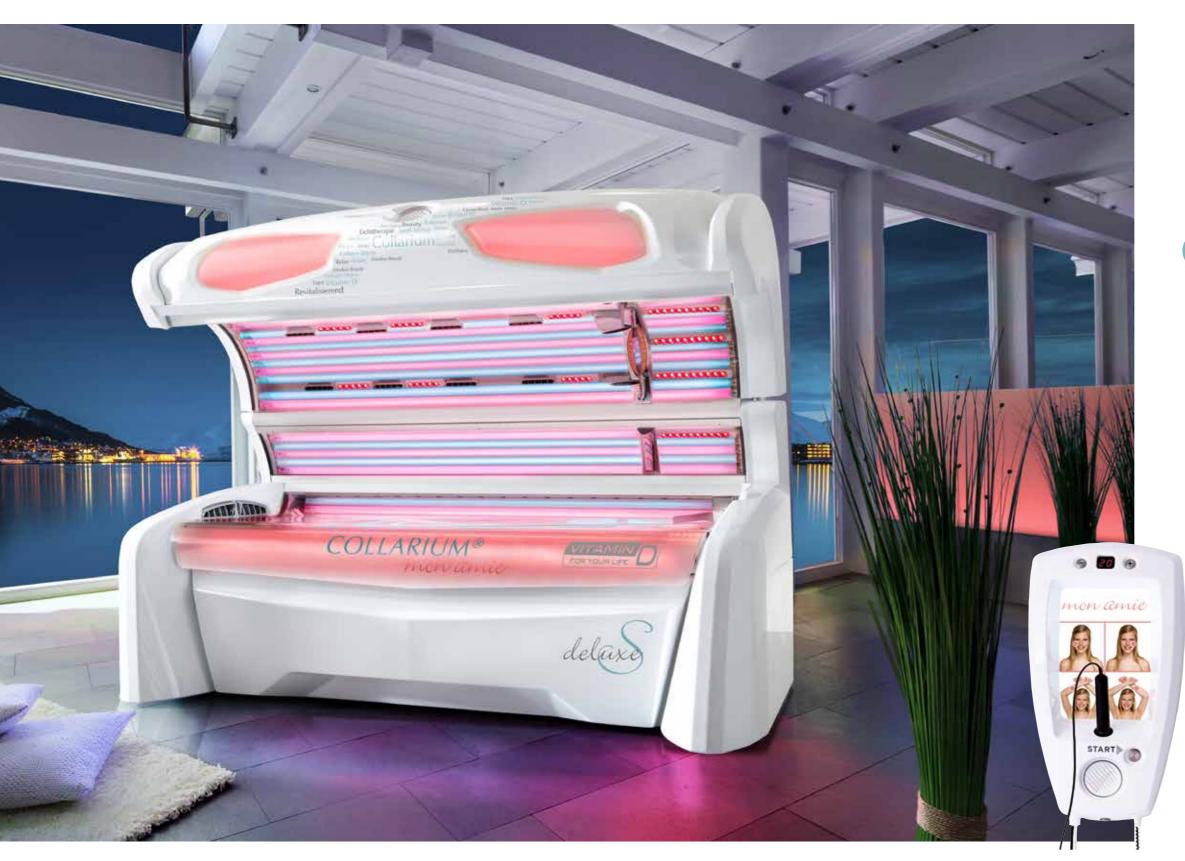

### COLLARIUM® mon amie

skin measuring sensor

Safety during the tanning session. The patented medical skin measuring sensor determines the skin type. And 90 Ruby-Collagen-Boosters ensure a radiant complexion.

Sun, collagen or both? Thanks to preSelection the customer can choose the program. A well-dosed tanning session in combination with the Ruby-Collagen-Boosters ensures a skin as soft as silk.