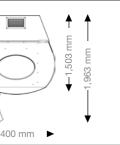

### COLLARIUM® mon amie Tower

| Models                                                                                                                                                                                                                                                                                                                                                                                                                                                                                                                                                                                                                                                                                                  | Series                                             | Models                                                                              |                                             |
|---------------------------------------------------------------------------------------------------------------------------------------------------------------------------------------------------------------------------------------------------------------------------------------------------------------------------------------------------------------------------------------------------------------------------------------------------------------------------------------------------------------------------------------------------------------------------------------------------------------------------------------------------------------------------------------------------------|----------------------------------------------------|-------------------------------------------------------------------------------------|---------------------------------------------|
| Collarium® mon amie individuellCanopy12 x 180 W Collagen-Plus-tube (210 cm)14 x 180 W UV-tube (210 cm)                                                                                                                                                                                                                                                                                                                                                                                                                                                                                                                                                                                                  |                                                    | SUN<br>ON OFFTower Collarium® m26 x 180 W Collagen-Plus-t26 x 180 W UV-tube (190 cr | tube (190 cm)                               |
| Bench8 x 100 W Collagen-Plus-tube (190 cm)8 x 120 W UV-tube (190 cm)Nominal power8200 W (without aircon), 9600 W (with aircon)                                                                                                                                                                                                                                                                                                                                                                                                                                                                                                                                                                          | €nergy                                             | Nominal power: 10500 W                                                              |                                             |
| Unit Dimensions                                                                                                                                                                                                                                                                                                                                                                                                                                                                                                                                                                                                                                                                                         |                                                    | Unit Dimensions                                                                     |                                             |
|                                                                                                                                                                                                                                                                                                                                                                                                                                                                                                                                                                                                                                                                                                         | ed<br>m x 1,440 mm x 1,710 mm<br>x width x height) | <b>closed</b><br>1,405 mm x 1,503 mm x 2,1<br>(length x width x height)             | 190 mm 1,405 mm x 1.96<br>(length x width x |
| O C C C C C C C C C C C C C C C C C C C C C C C C C C C C C C C C C C C C C C C C C C C C C C C C C C C C C C C C C C C C C C C C C C C C C C C C C C C C C C C C C C C C C C C C C C C C C C C C C C C C C C C C C C C C C C C C C C C C C C C C C C C C C C C C C C C C C C C C C C C C C C C C C C C C C C C C C C C C C C C C C C C C C C C C C C C C C C C C C C C C C C C C C C C C C C C C C C C C C C C C C C C C C C C C C C C C C C C C C C C C C C C C C C C C C C C C C C C C C C C C C C C C C C C C C C C C C C C C C C C C C C C C C C C C C C C C C C C C C C C C C C C C C C C C C C C C C C C C C C C C C C C C C C C C C C C C C C C C C C C C C C C C C C C C C C C C C C C C C C C | ← 1,440 mm →                                       |                                                                                     |                                             |
| Optional Features                                                                                                                                                                                                                                                                                                                                                                                                                                                                                                                                                                                                                                                                                       |                                                    | Optional Features                                                                   |                                             |
| aroma airCon                                                                                                                                                                                                                                                                                                                                                                                                                                                                                                                                                                                                                                                                                            | Bluetooth SOUND SYSTEM                             | Bluetooth                                                                           | vibra Nano                                  |
| RC-Booster<br>50 Ruby-Collagen-Boosters                                                                                                                                                                                                                                                                                                                                                                                                                                                                                                                                                                                                                                                                 | ge                                                 | Success package                                                                     |                                             |

.963 mm x 2,190 mm n x height)

KBL AG – The Beauty & Health Company · Ringstraße 24-26 · D-56307 Dernbach fon +49 (0)2689.9426-0 · fax +49 (0)2689.9426-66 · E-Mail info@kbl.de · www.kbl.de

© Copyright 2015 KBL AG, Germany. Errors and omissions excepted. KBL AG reserves the right to change technical data or specifications without notice.